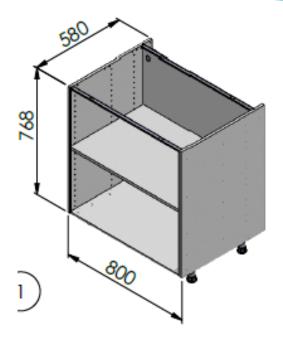

## Technical data

| Name product                         | SIMPLE BOTTOM CABINET-W800XH768XD580-B80 -LM POLAND |  |  |
|--------------------------------------|-----------------------------------------------------|--|--|
| Weight in kg (with packaging)        | 20,2                                                |  |  |
| Size of product: Lxlxh in centimetre | 80x58,8x76,8                                        |  |  |
| Colour                               | White                                               |  |  |
| Material                             | Pb/MFC , HDF                                        |  |  |
| Material certification               | FSC Mix                                             |  |  |
|                                      |                                                     |  |  |
|                                      |                                                     |  |  |
|                                      |                                                     |  |  |